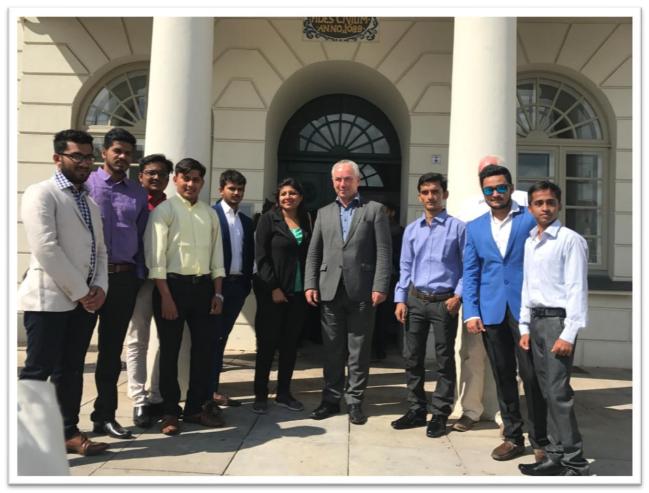

Among all students selected in IEP by GTU, one group left for Germany on 17th June, 2017 from Sardar Vallabh Bhai Patel International Airport, Ahmadabad.

The flight took us to Dubai. From Dubai we boarded the connecting flight to Hamburg. From Hamburg we reached Wismar via bus.

By the time we reached Wismar it was 4:00Pm and the mighty sun was there to welcome us!!

We were allotted the rooms and everyone was tired and suffering from jet lag. Even though we all were tired, the very next day we had to start with our lectures.