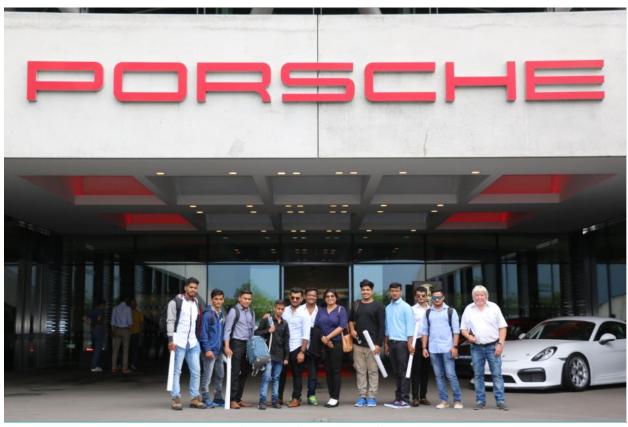

Among all students selected in IEP by GTU, one group left for Germany on 17th June, 2017 from Sardar Vallabh Bhai Patel International Airport, Ahmadabad.

The flight took us to Dubai. From Dubai we boarded the connecting flight to Hamburg. From Hamburg we reached Wismar via bus.